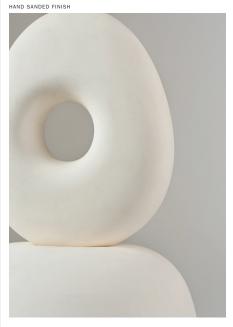

#### **DESCRIPTION** →

CREATED AS PART OF THE RENOVATION OF MAISON BODEGA, THE DF BODEGA LIGHT INTERTWINES DUST + FORM'S SIGNATURE HAND-SANDED CURVES AND THE EPHEMERAL NATURE OF THE 100-YEAR OLD SPACE IT WAS DESIGNED TO INHABIT. ITS MATERIAL QUALITIES ARE ENHANCED BY OBSERVATION, THE PHENOMENOLOGY OF LIGHT MOVING ACROSS ITS SURFACE - AN EXPLORATION OF TIME BEING MADE VISIBLE.