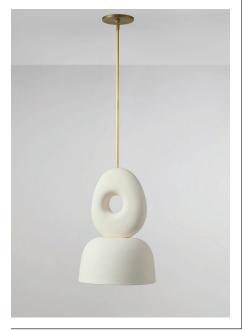

## DF BODEGA LIGHT

#### **DESCRIPTION** →

CREATED AS PART OF THE RENOVATION OF MAISON BODEGA, THE DF BODEGA LIGHT INTERTWINES DUST + FORM'S SIGNATURE HAND-SANDED CURVES AND THE EPHEMERAL NATURE OF THE 100-YEAR OLD SPACE IT WAS DESIGNED TO INHABIT. ITS MATERIAL QUALITIES ARE ENHANCED BY OBSERVATION, THE PHENOMENOLOGY OF LIGHT MOVING ACROSS ITS SURFACE - AN EXPLORATION OF TIME BEING MADE VISIBLE.

## **DIMENSIONS**

• H 17" DIA 12"

## **DROP LENGTH**

• STANDARD OVERALL DROP IS 32" (17" ceramic, 15" brass)