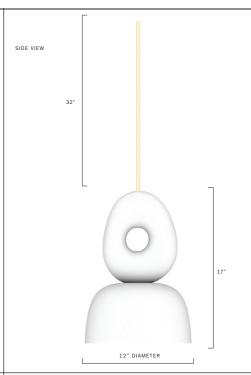

## **DIMENSIONS**

• H 17" DIA 12"

## **DROP LENGTH**

• STANDARD OVERALL DROP IS 32" (17" ceramic, 15" brass)

### <u>CUSTOMIZATION</u> →

CUSTOM DROP LENGTH AVAILABLE

NOTE: SHORTER THAN 15" IS NOT RECOMMENDED